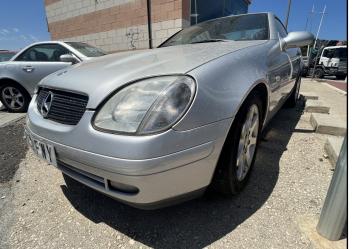

## Mercedes-Benz Slk 320 Automatic Cabriolet

Ref:10750

| Specifications      |                                       |
|---------------------|---------------------------------------|
| First registered:   | 2000                                  |
| Spanish registered: | 2014                                  |
| Fuel:               | Petrol                                |
| Body:               | Cabriolet                             |
| Transmission:       | Automatic                             |
| Horsepower:         | 170 BHP                               |
| Engine capacity:    | 3200 CC                               |
| Body colour:        | Metallic silver                       |
| Configuration:      | Right hand drive                      |
| Passengers:         | 2 seater                              |
| Access:             | 2 door model                          |
| Odometer:           | 132,000 km (82,000 miles)             |
| The Basics          | · · · · · · · · · · · · · · · · · · · |
| Alloy wheels. Emiss | sions standard Euro 2. Full           |