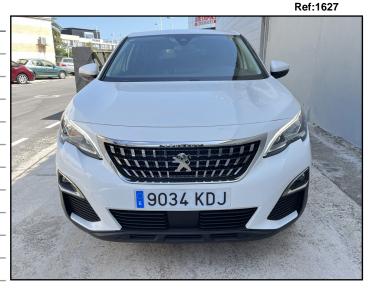

# Peugeot 3008 1.6 Hdi Blue Hatchback

**Specifications** 

Spanish registered: 2017 Fuel: Diesel Body: Hatchback Transmission: Manual 120 BHP Horsepower: Engine capacity: 1596 CC Body colour: **Metallic white** Left hand drive Configuration: Passengers: 5 seater 5 door model Access: 100,000 km (62,100 miles)