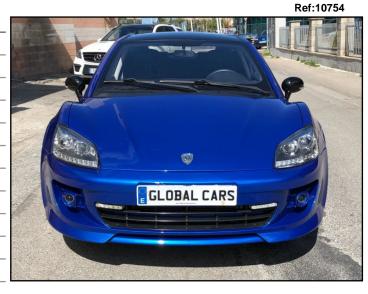

# MPM Motors PS160 Sports 5 Door Coupe

**Specifications** 

Spanish registered: 2019 Fuel: **Petrol** Body: Coupe Transmission: Manual Horsepower: 100 BHP Engine capacity: 1600 CC Body colour: Metallic electric blue Left hand drive Configuration: Passengers: 5 seater 5 door model Access: Odometer: 39,000 km (24,200 miles)